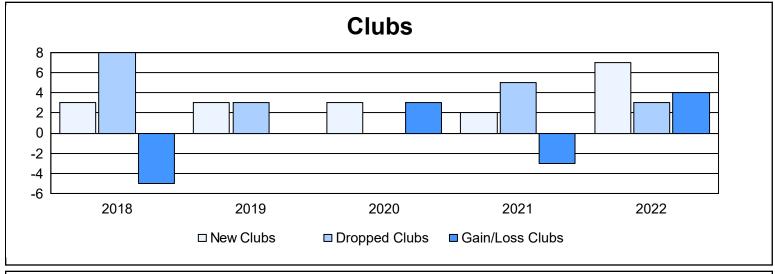

District B 2

As of June 2022 Cumulative

| Year      | New<br>Clubs | Dropped<br>Clubs | Gain/<br>Loss<br>Clubs | New<br>Members | Charter<br>Members | Reinstate<br>Members | Transfer<br>Members | Total<br>Member<br>Added | Total<br>Members<br>Dropped | Gain/<br>Loss<br>Members |
|-----------|--------------|------------------|------------------------|----------------|--------------------|----------------------|---------------------|--------------------------|-----------------------------|--------------------------|
| 2017-2018 | 3            | 8                | -5                     | 205            | 86                 | 25                   | 20                  | 336                      | 394                         | -58                      |
| 2018-2019 | 3            | 3                | 0                      | 95             | 93                 | 31                   | 9                   | 228                      | 319                         | -91                      |
| 2019-2020 | 3            | 0                | 3                      | 122            | 87                 | 9                    | 5                   | 223                      | 207                         | 16                       |
| 2020-2021 | 2            | 5                | -3                     | 152            | 44                 | 10                   | 6                   | 212                      | 290                         | -78                      |
| 2021-2022 | 7            | 3                | 4                      | 195            | 171                | 6                    | 12                  | 384                      | 277                         | 107                      |
| Average   | 4            | 4                | 0                      | 154            | 96                 | 16                   | 10                  | 277                      | 297                         | -21                      |