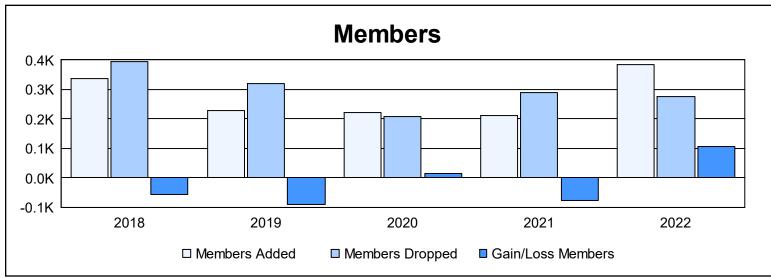

District B 2

As of June 2022 Cumulative

| Year      | New<br>Clubs | Dropped<br>Clubs | Gain/<br>Loss<br>Clubs | New<br>Members | Charter<br>Members | Reinstate<br>Members | Transfer<br>Members | Total<br>Member<br>Added | Total<br>Members<br>Dropped | Gain/<br>Loss<br>Members |
|-----------|--------------|------------------|------------------------|----------------|--------------------|----------------------|---------------------|--------------------------|-----------------------------|--------------------------|
| 2017-2018 | 3            | 8                | -5                     | 205            | 86                 | 25                   | 20                  | 336                      | 394                         | -58                      |
| 2018-2019 | 3            | 3                | 0                      | 95             | 93                 | 31                   | 9                   | 228                      | 319                         | -91                      |
| 2019-2020 | 3            | 0                | 3                      | 122            | 87                 | 9                    | 5                   | 223                      | 207                         | 16                       |
| 2020-2021 | 2            | 5                | -3                     | 152            | 44                 | 10                   | 6                   | 212                      | 290                         | -78                      |
| 2021-2022 | 7            | 3                | 4                      | 195            | 171                | 6                    | 12                  | 384                      | 277                         | 107                      |
| Average   | 4            | 4                | 0                      | 154            | 96                 | 16                   | 10                  | 277                      | 297                         | -21                      |